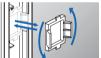

#### **Product features**

Built in bracket (190°)

5m/2m switchable lens

capability becomes 24 times more.

Multi fixing separate box

#### Built-in bracket enables horizontal rotation of 190 degrees. Unwanted object can be avoided with

ease.