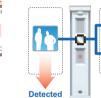

#### SMDA Logic

SMDA(Super Multi Dimension Analysis) Logic brought the ultimate sensitivity optimization. Every motion is analyzed before signaling an alarm to reduce false and missed detections.

environmental

capability

SMDA logic

\*1. According to our survey on March. 2010.

bottom method