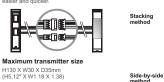

is important but I don't

want to disturb how my house looks. I like "fit".



Flexibility "fit" is the perfect option for a balcony with greens because its detection area is so flexible. Flexibilit





### fit for ALL









fit at front entrance



#### **Product features**

Built in bracket (190°)



5m/2m switchable lens







capability becomes 24 times more.



Multi fixing separate box



#### Built-in bracket enables horizontal rotation of 190 degrees. Unwanted object can be avoided with

ease.

## Battery operated model

۲



Easy connection FTN-R/RAM can be connected to the transmitter with connectors. It makes installation and battery replacement much easier and quicker

Changing the detection length is easy. Adjust the mounting height or simply turn

the lens upside down.







#### SMDA Logic

SMDA(Super Multi Dimension Analysis) Logic brought the ultimate sensitivity optimization. Every motion is analyzed before signaling an alarm to reduce false and missed detections.



environmental

capability

SMDA logic

\*1. According to our survey on March. 2010.

bottom method