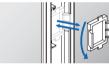

## Battery operated model

۲

Easy connection FTN-R/RAM can be connected to the transmitter with connectors. It makes installation and battery replacement much easier and quicker

Changing the detection length is easy. Adjust the mounting height or simply turn

the lens upside down.