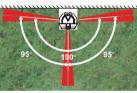

#### **Product features**

Built in bracket (190°)

5m/2m switchable lens

capability becomes 24 times more.

Multi fixing separate box

#### Built-in bracket enables horizontal rotation of 190 degrees. Unwanted object can be avoided with

ease.