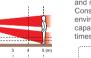

#### SMDA Logic

SMDA(Super Multi Dimension Analysis) Logic brought the ultimate sensitivity optimization. Every motion is analyzed before signaling an alarm to reduce false and missed detections.

environmental

capability

SMDA logic

\*1. According to our survey on March. 2010.

bottom method