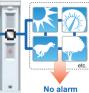

#### SMDA Logic

SMDA(Super Multi Dimension Analysis) Logic brought the ultimate sensitivity optimization. Every motion is analyzed before signaling an alarm to reduce false and missed detections.

environmental

capability

SMDA logic

\*1. According to our survey on March. 2010.

bottom method