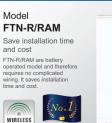

## Battery operated model

۲

Easy connection FTN-R/RAM can be connected to the transmitter with connectors. It makes installation and battery replacement much easier and quicker

Changing the detection length is easy. Adjust the mounting height or simply turn

the lens upside down.