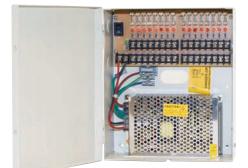

### PBOX12/16/05

- CE Listed
- Input 230VAC
- 12VDC@10Amp supply current
- Multiple outputs (16 channel)
- Sixteen glass fuse protected output
- Power on/off switch
- DC regulated, over current and voltage protected
- Individual LED indicator for each output
- Dimensions:250mm×213mm×95mm

#### PBOX12/16/05