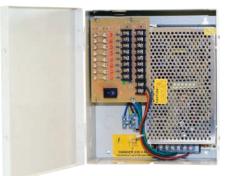

### PBOX12/8/1.5

- CE Listed
- Input 230VAC
- 12VDC@13Amp supply current
- Multiple outputs (8 channel)
- Eight glass fuse protected output
- Power on/off switch
- DC regulated, over current and voltage protected
- Individual LED indicator for each output
- Dimensions:250mm×213mm×95m

PBOX12/8/1.5