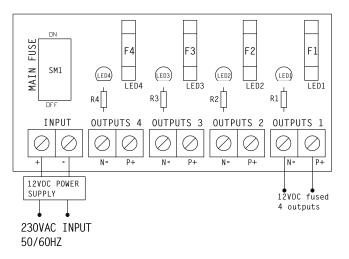

## PBOX12/4/2.5

- CE Listed
- Input 230VAC
- 12VDC@10Amp supply current
- Multiple outputs (4 channel)
- Four glass fuse protected output
- Power on/off switch
- DC regulated, over current and voltage protected
- Individual LED indicator for each output
- Dimensions:250mm×213mm×95mm

#### PBOX12/4/2.5