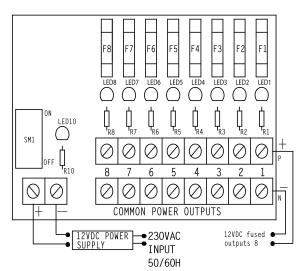

### PBOX12/8/1.5

- CE Listed
- Input 230VAC
- 12VDC@13Amp supply current
- Multiple outputs (8 channel)
- Eight glass fuse protected output
- Power on/off switch
- DC regulated, over current and voltage protected
- Individual LED indicator for each output
- Dimensions:250mm×213mm×95m

PBOX12/8/1.5