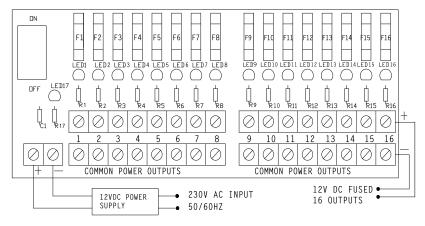

### PBOX12/16/05

- CE Listed
- Input 230VAC
- 12VDC@10Amp supply current
- Multiple outputs (16 channel)
- Sixteen glass fuse protected output
- Power on/off switch
- DC regulated, over current and voltage protected
- Individual LED indicator for each output
- Dimensions:250mm×213mm×95mm

#### PBOX12/16/05