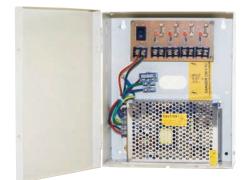

## PBOX12/4/2.5

- CE Listed
- Input 230VAC
- 12VDC@10Amp supply current
- Multiple outputs (4 channel)
- Four glass fuse protected output
- Power on/off switch
- DC regulated, over current and voltage protected
- Individual LED indicator for each output
- Dimensions:250mm×213mm×95mm

#### PBOX12/4/2.5